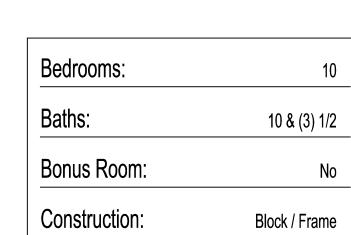

# 281 & 282, Estates @ R Grand Traverse Parkwa Reunion, FL. 34747

PROJECT: 18-000
SCALE: AS NOTED
DRAWN BY: RLB

STUDY SET

S-01

DESIGNED BY: MJS

| <u>Area</u>   | <u>Tabulations</u> |            |       |
|---------------|--------------------|------------|-------|
| Living:       |                    |            |       |
|               | 1st floor:         | 7,854      | sf    |
|               | 2nd floor:         | 6,349      | sf    |
| Total Living: |                    | 14,203     | sf    |
|               | entry:             | 256        | sf    |
|               | covered patio:     | 2,346      | sf    |
|               | garage:            | 649        | sf    |
|               | balcony:           | 664        | sf    |
| Total Area:   |                    | 18,118     | sf    |
|               | v Dlan M           | IC 1 // 7/ | <br>ገ |