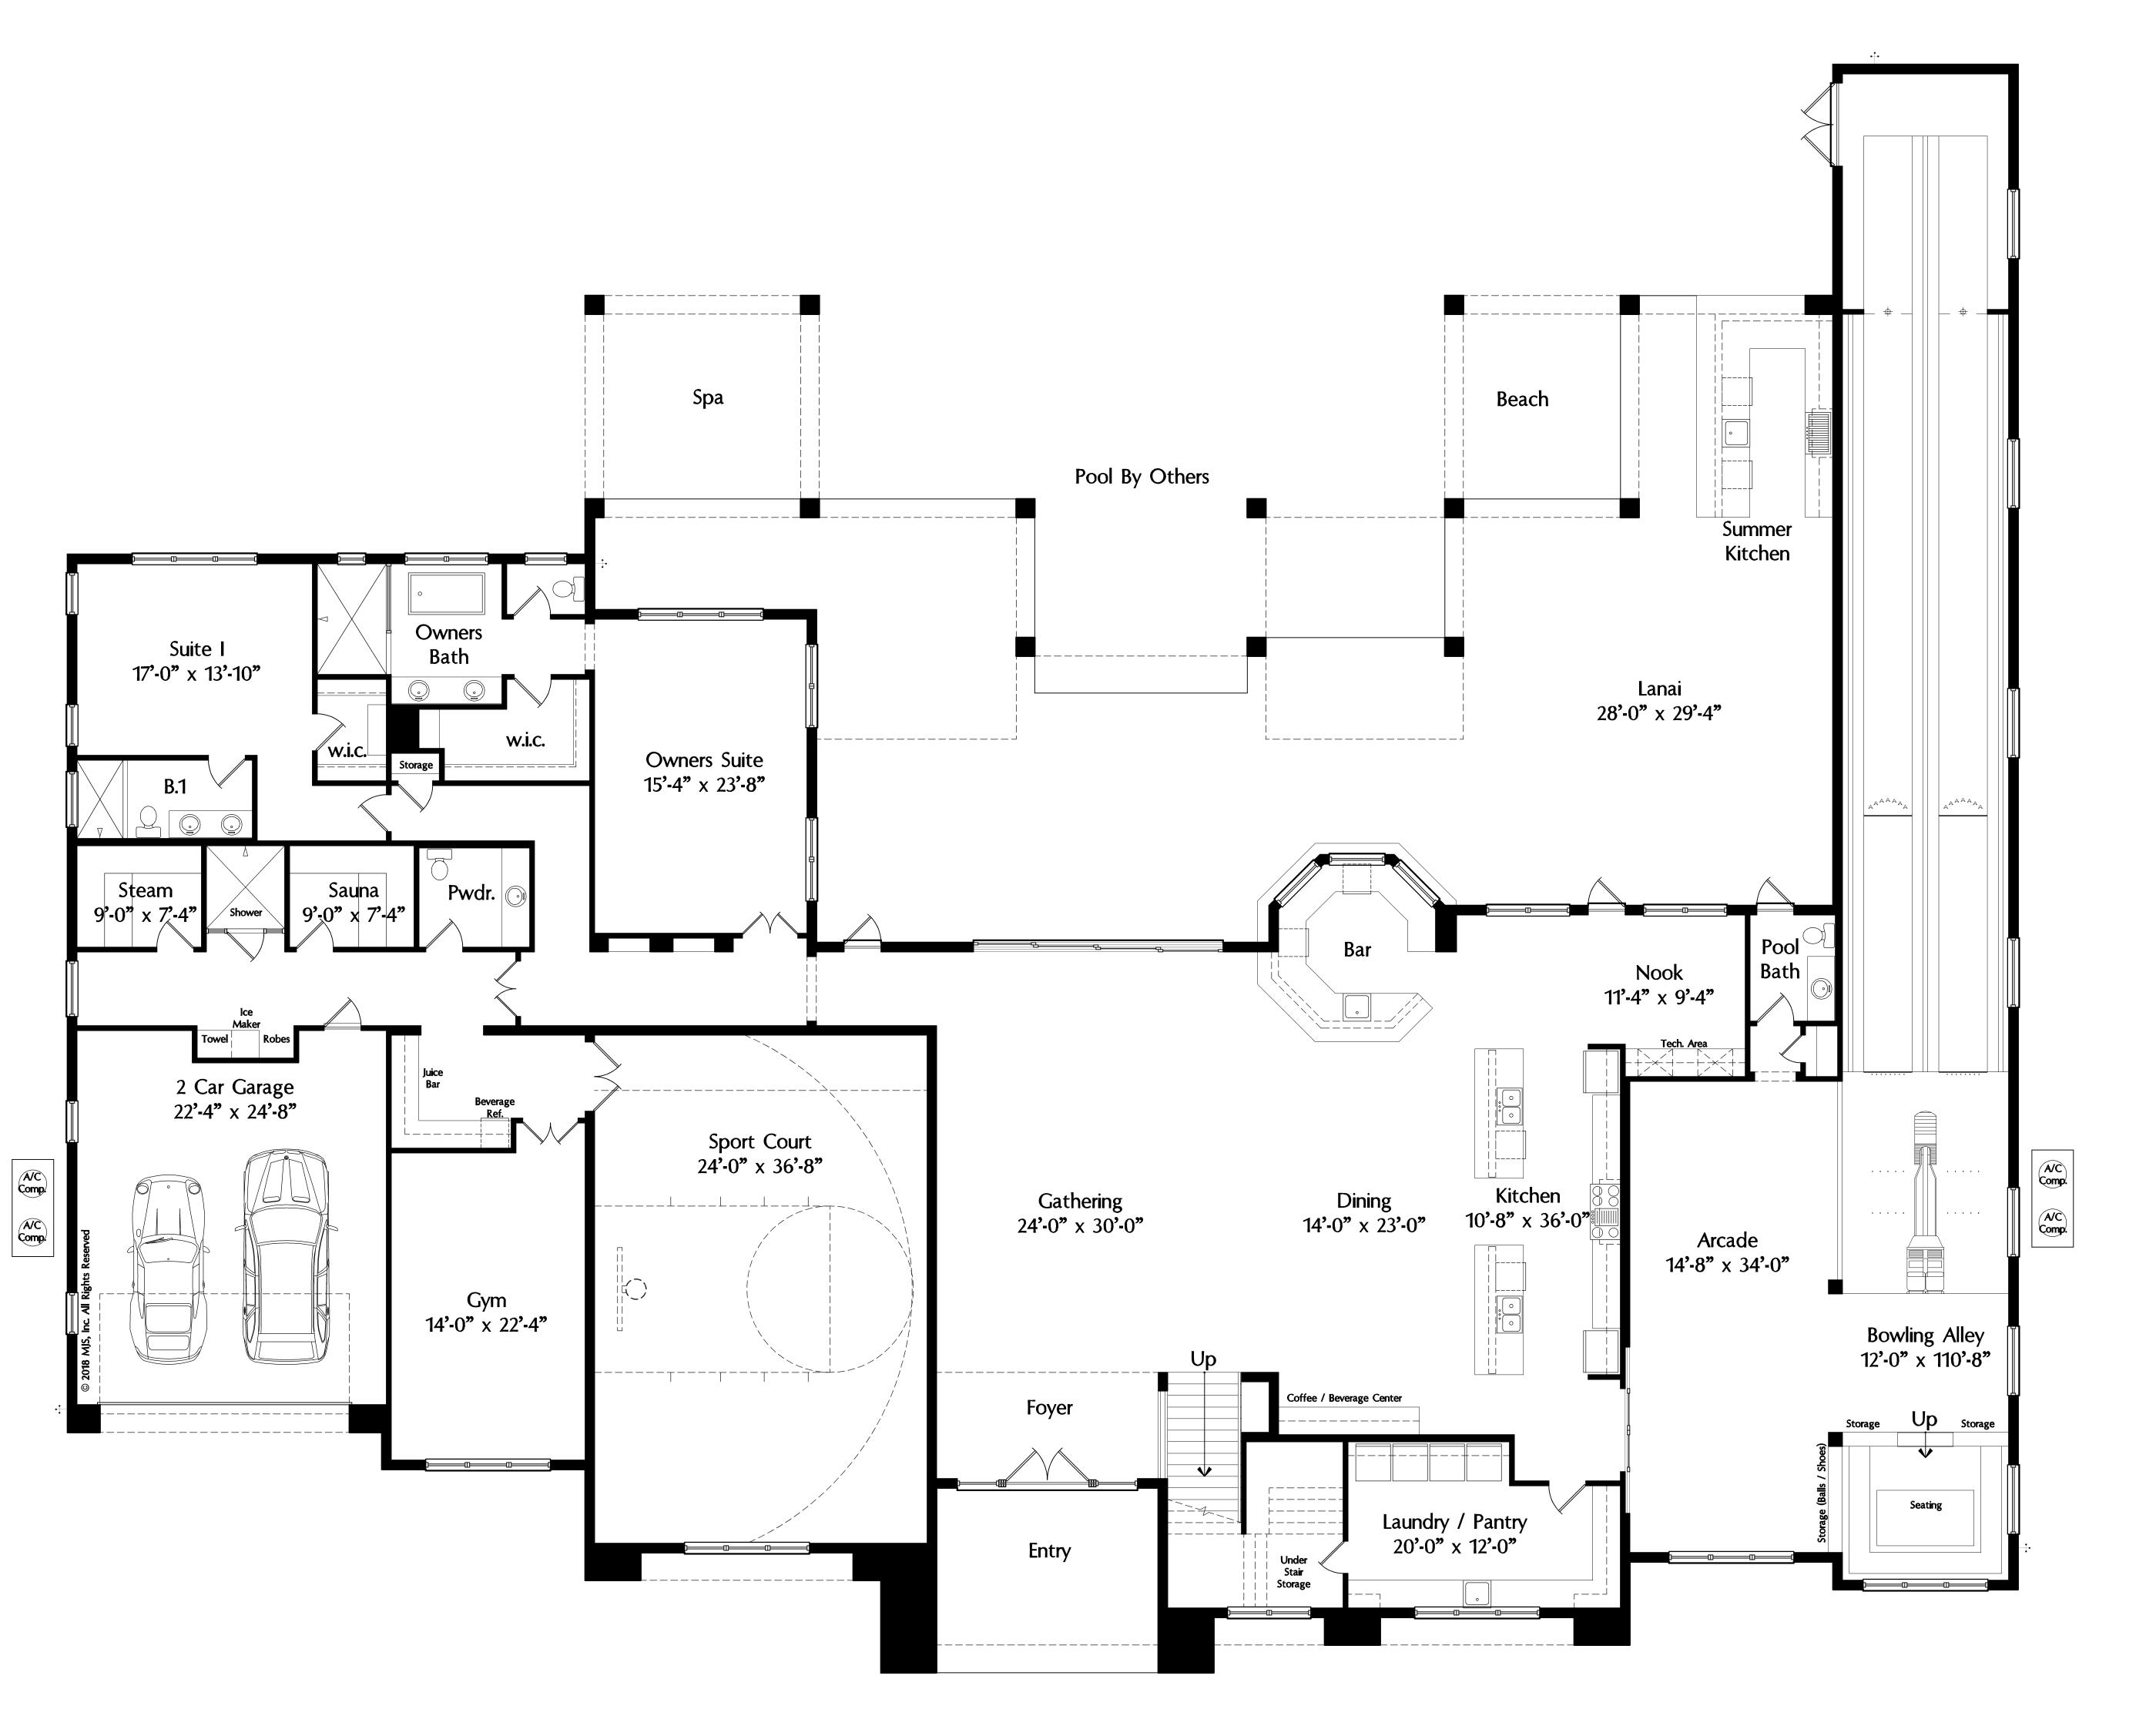

# 281 & 282, Estates @ R Grand Traverse Parkwa Reunion, FL. 34747

PROJECT: 18-000
SCALE: AS NOTED
DRAWN BY: RLB

STUDY SET

S-01

DESIGNED BY: MJS

| <u>Area</u>   | <u>Tabulations</u> |            |       |
|---------------|--------------------|------------|-------|
| Living:       |                    |            |       |
|               | 1st floor:         | 7,854      | sf    |
|               | 2nd floor:         | 6,349      | sf    |
| Total Living: |                    | 14,203     | sf    |
|               | entry:             | 256        | sf    |
|               | covered patio:     | 2,346      | sf    |
|               | garage:            | 649        | sf    |
|               | balcony:           | 664        | sf    |
| Total Area:   |                    | 18,118     | sf    |
|               | v Dlan M           | IC 1 // 7/ | <br>ገ |

Study Plan MJS14203
Scale: As Noted

houzz FIND US ON FACEBOOK, HOUZZ & ZILLOW AT MJS CUSTOM HOME DESIGNS

**B** 

GOBA
GREATER ORLANDO BUILDERS ASSOCIATION