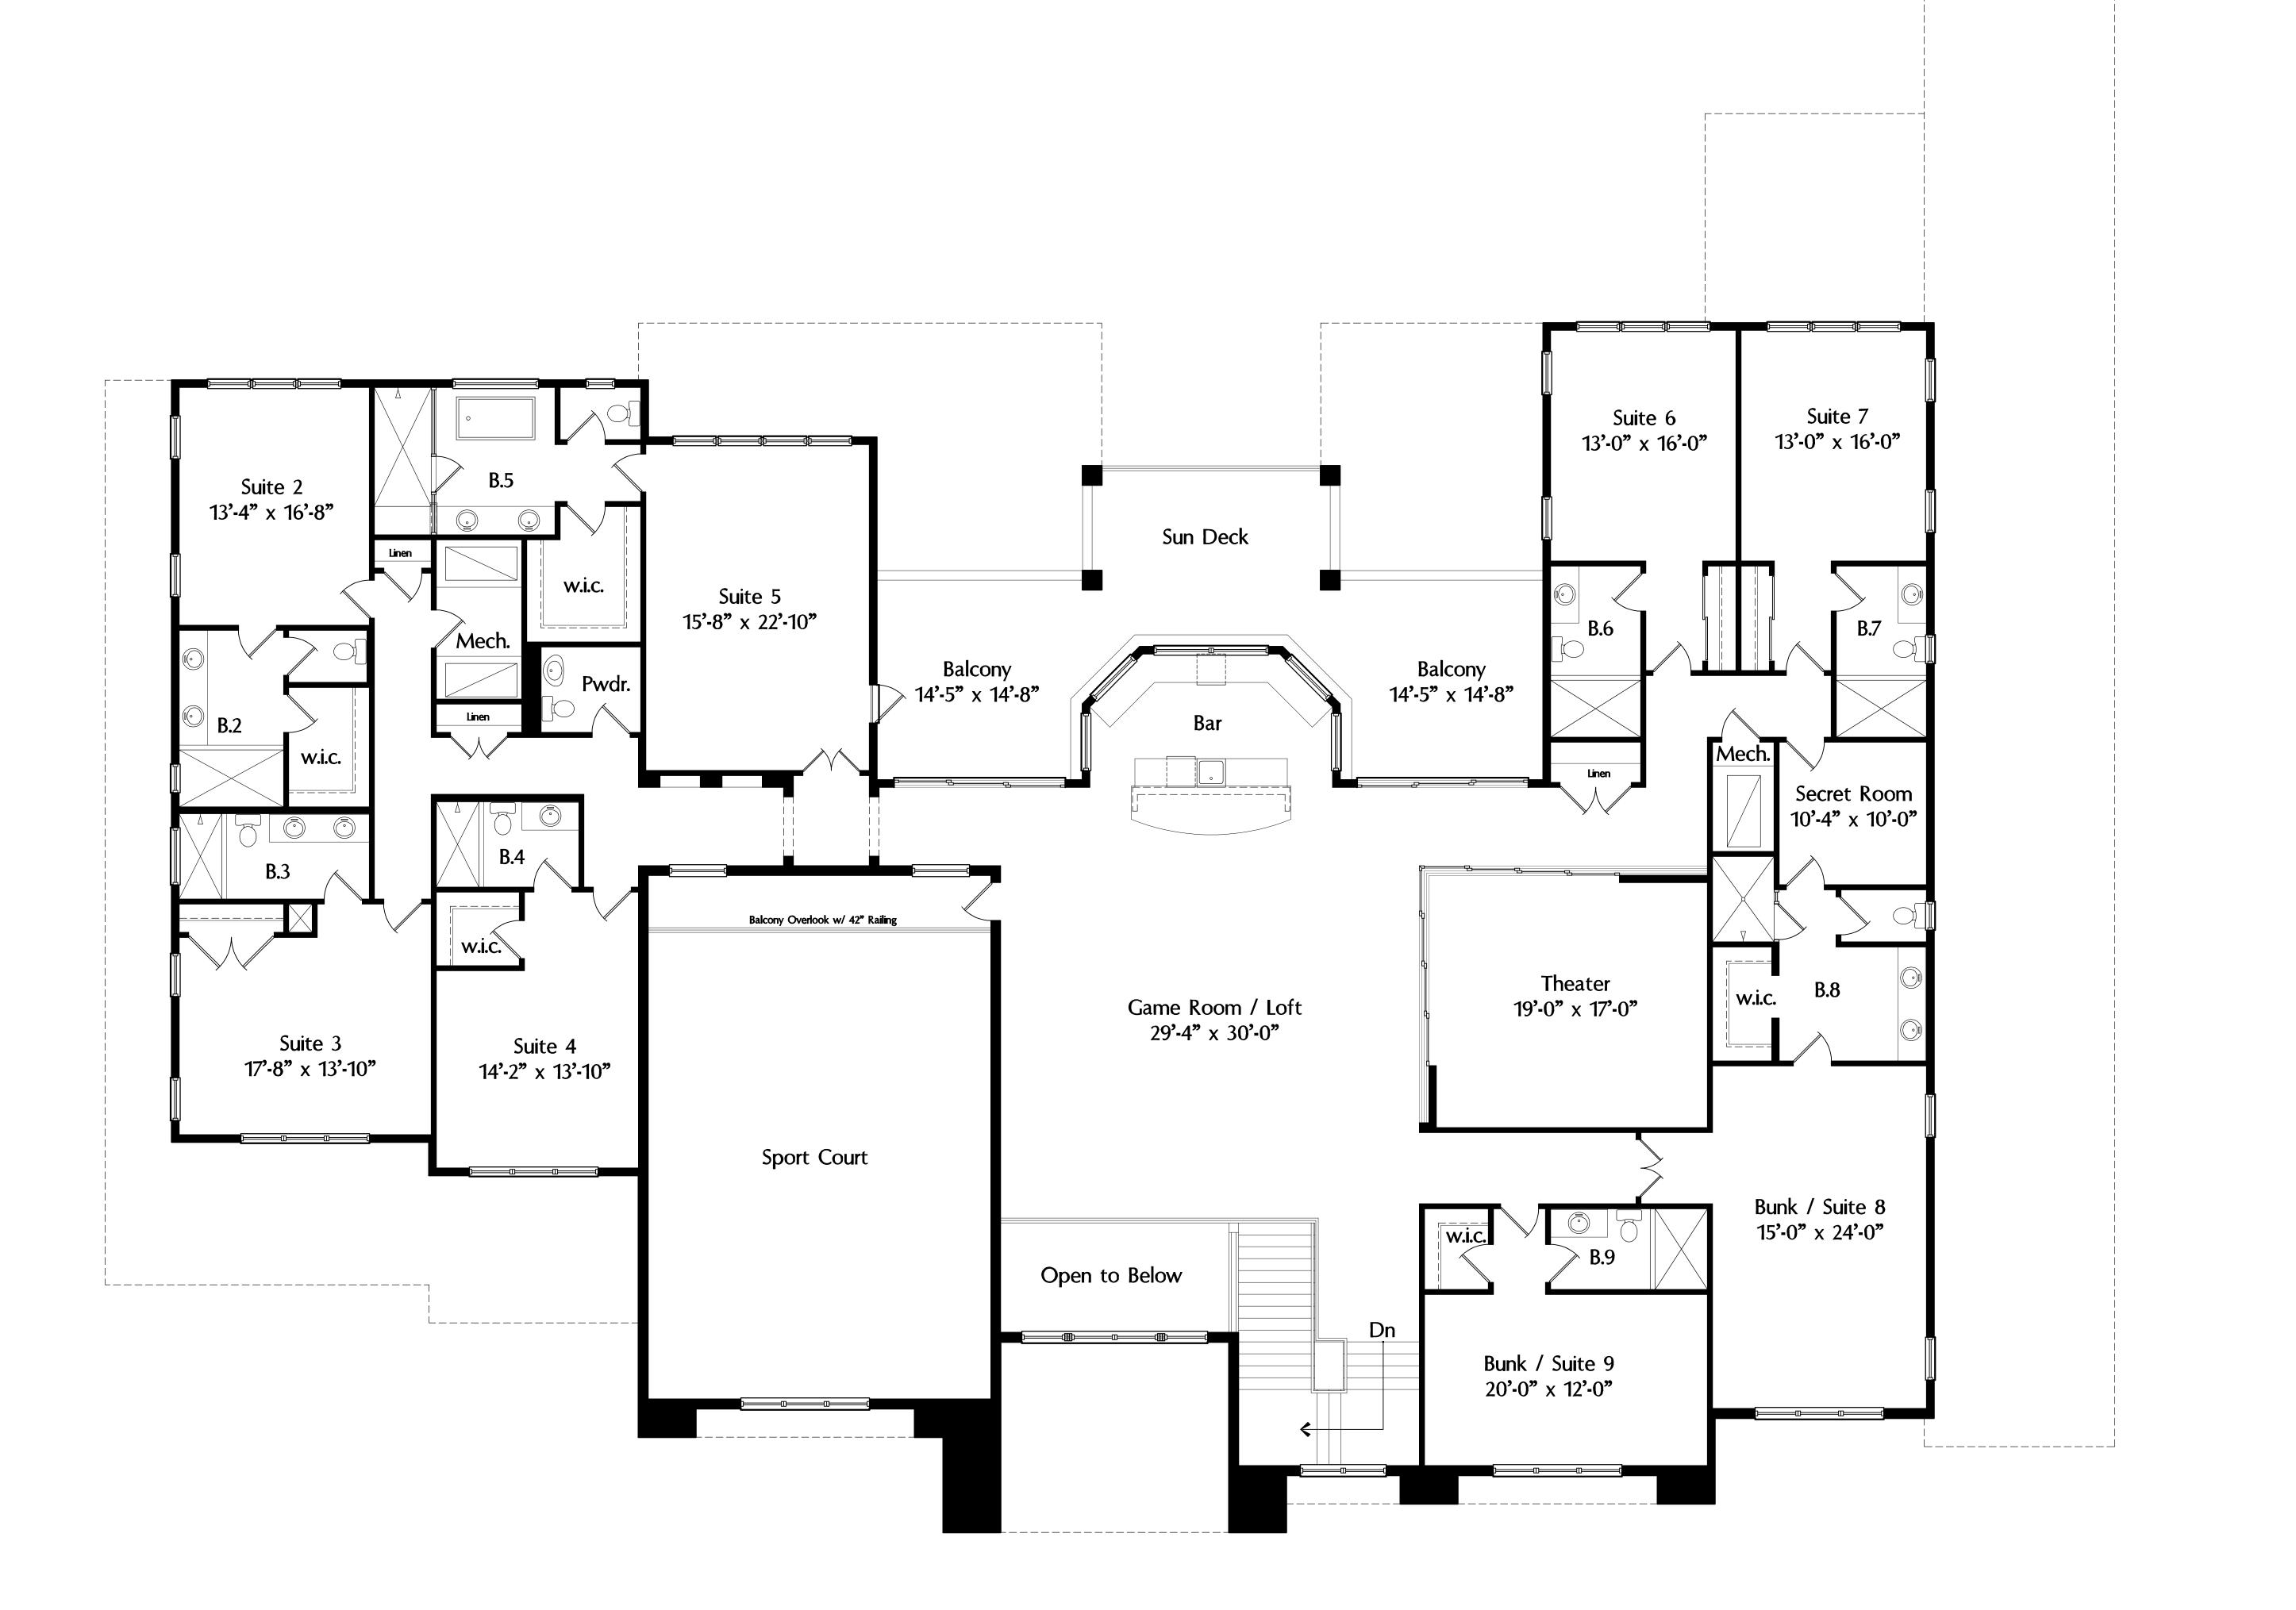

# 281 & 282, Estates @ R Grand Traverse Parkwa Reunion, FL. 34747

PROJECT: 18-000
SCALE: AS NOTED
DRAWN BY: RLB

STUDY SET

S-01

DESIGNED BY: MJS

| <u>Area</u>   | <u>Tabulations</u> |            |       |
|---------------|--------------------|------------|-------|
| Living:       |                    |            |       |
|               | 1st floor:         | 7,854      | sf    |
|               | 2nd floor:         | 6,349      | sf    |
| Total Living: |                    | 14,203     | sf    |
|               | entry:             | 256        | sf    |
|               | covered patio:     | 2,346      | sf    |
|               | garage:            | 649        | sf    |
|               | balcony:           | 664        | sf    |
| Total Area:   |                    | 18,118     | sf    |
|               | v Dlan M           | IC 1 // 7/ | <br>ገ |

Study Plan MJS14203
Scale: As Noted

houzz FIND US ON FACEBOOK, HOUZZ & ZILLOW AT MJS CUSTOM HOME DESIGNS

**B** 

GOBA
GREATER ORLANDO BUILDERS ASSOCIATION